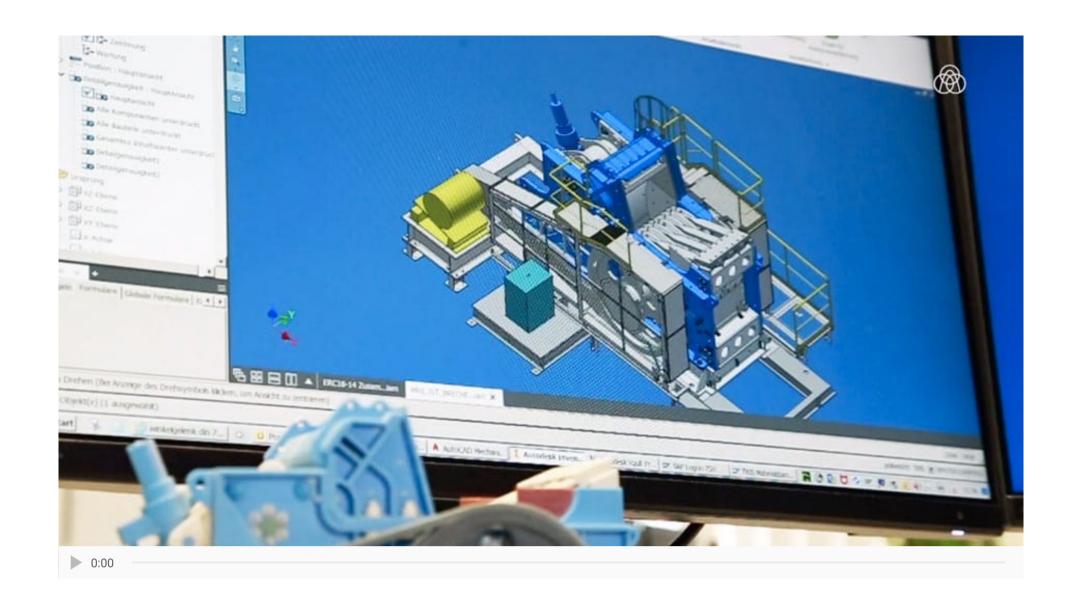

## The smartest tool for crushing hard rock.

World premiere at bauma thyssenkrupp will be unveiling its new eccentric roll crusher (ERC). With this completely new crusher type, thyssenkrupp has set new standards in the reduction of hard rock. Mine and quarry operators will benefit from increased efficiency, flexibility and dependability compared with conventional primary crushers. Want to find out just how smart the new ERC really is? Then visit us at bauma 2019. On April 8, 2019 we will be presenting the ERC to the public for the first time at our booth.