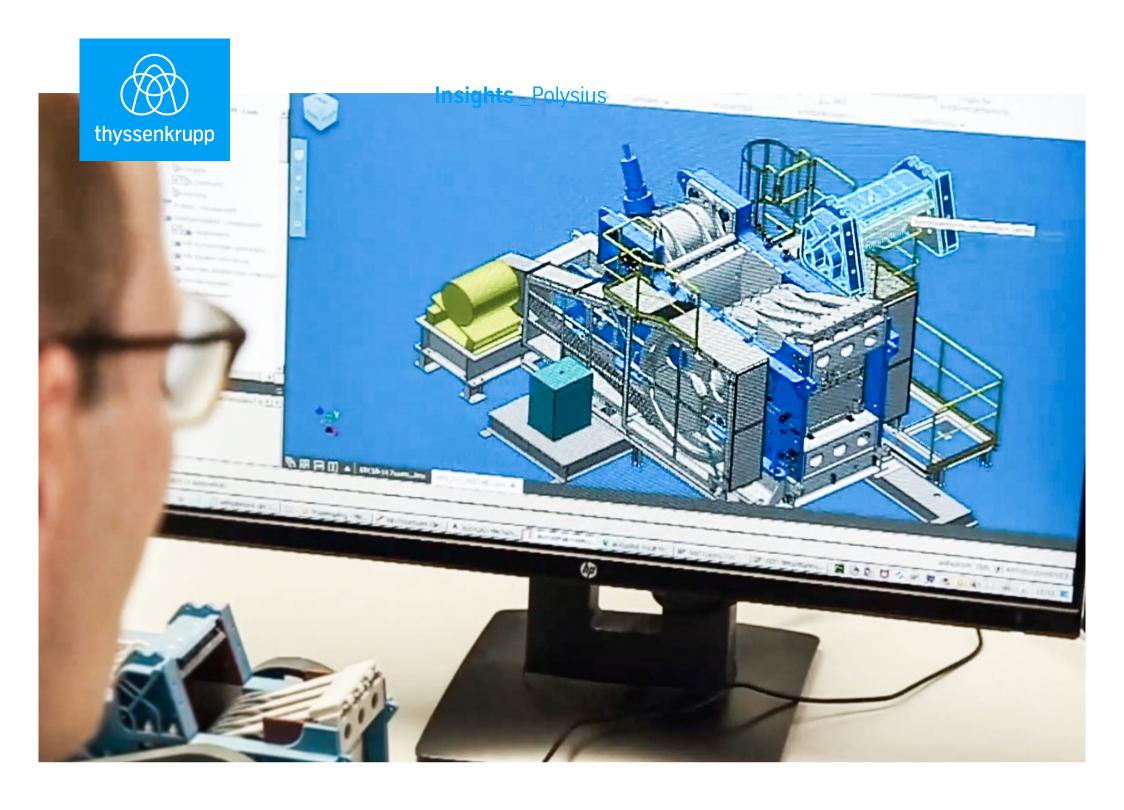

## The smartest tool for crushing hard rock.

World premiere at bauma thyssenkrupp will be unveiling its new eccentric roll crusher (ERC). With this completely new crusher type, thyssenkrupp has set new standards in the reduction of hard rock. Mine and quarry operators will benefit from increased efficiency, flexibility and dependability compared with conventional primary crushers. Want to find out just how smart the new ERC really is? Then visit us at bauma 2019. On April 8, 2019 we will be presenting the ERC to the public for the first time at our booth.